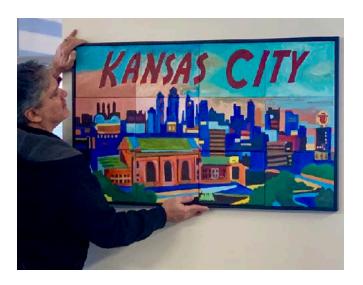

artwork by painting a smaller portion of the image. The overall design will be inspired by the group's contributions and the guidance of our professional artists.

We create your custom image based on your event's theme or by using image submissions provided by the team organizer. Our skilled artists are happy to incorporate any suggestions or references into the final artwork, ensuring it reflects the team's creativity.

Our Art Experience artists will be present on location to ensure a smooth creation process. They will demonstrate techniques, provide guidance, and troubleshoot any

creative challenges, guaranteeing a high-quality finish for the final artwork. If desired, we can also provide a framed finish for the artwork and deliver it to your location for installation.