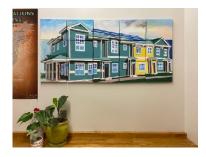

artwork by painting a smaller portion of the image. The overall design will be inspired by the group's contributions and the guidance of our professional artists.

We create your custom image based on your event's theme or by using image submissions provided by the team organizer. Our skilled artists are happy to incorporate any suggestions or references into the final artwork, ensuring it reflects the team's creativity.

Our Art Experience artists will be present on location to ensure a smooth creation process. They will demonstrate techniques, provide guidance, and troubleshoot any

creative challenges, guaranteeing a high-quality finish for the final artwork. If desired, we can also provide a framed finish for the artwork and deliver it to your location for installation.