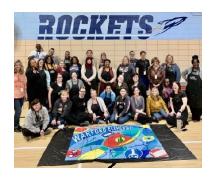

We know that our Art Experience Team Builders will help unify your team, encourage creativity, boost confidence, and create a memorable shared experience.

During our painting sessions, each team member will contribute to a larger

artwork by painting a smaller portion of the image. The overall design will be inspired by the group's contributions and the guidance of our professional artists.

We create your custom image based on your event's theme or by using image submissions provided by the team organizer. Our skilled artists are happy to incorporate any suggestions or references into the final artwork, ensuring it reflects the team's creativity.

Our Art Experience artists will be present on location to ensure a smooth creation process. They will demonstrate techniques, provide guidance, and troubleshoot any

creative challenges, guaranteeing a high-quality finish for the final artwork. If desired, we can also provide a framed finish for the artwork and deliver it to your location for installation.