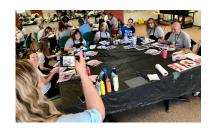

We know that our Art Experience Team Builders will help unify your team, encourage creativity, boost confidence, and create a memorable shared experience.

During our painting sessions, each team member will contribute to a larger

artwork by painting a smaller portion of the image. The overall design will be inspired by the group's contributions and the guidance of our professional artists.

We create your custom image based on your event's theme or by using image submissions provided by the team organizer. Our skilled artists are happy to incorporate any suggestions or references into the final artwork, ensuring it reflects the team's creativity.

All necessary supplies and professional instruction will be provided by our Art Experience artists. We will also supply table coverings and aprons for guests to protect their clothing. The painting session typically lasts 2 hours, but we can adjust it to fit your scheduling needs.

Our Art Experience artists will be present on location to ensure a smooth creation process. They will demonstrate techniques, provide guidance, and troubleshoot any

creative challenges, guaranteeing a high-quality finish for the final artwork. If desired, we can also provide a framed finish for the artwork and deliver it to your location for installation.